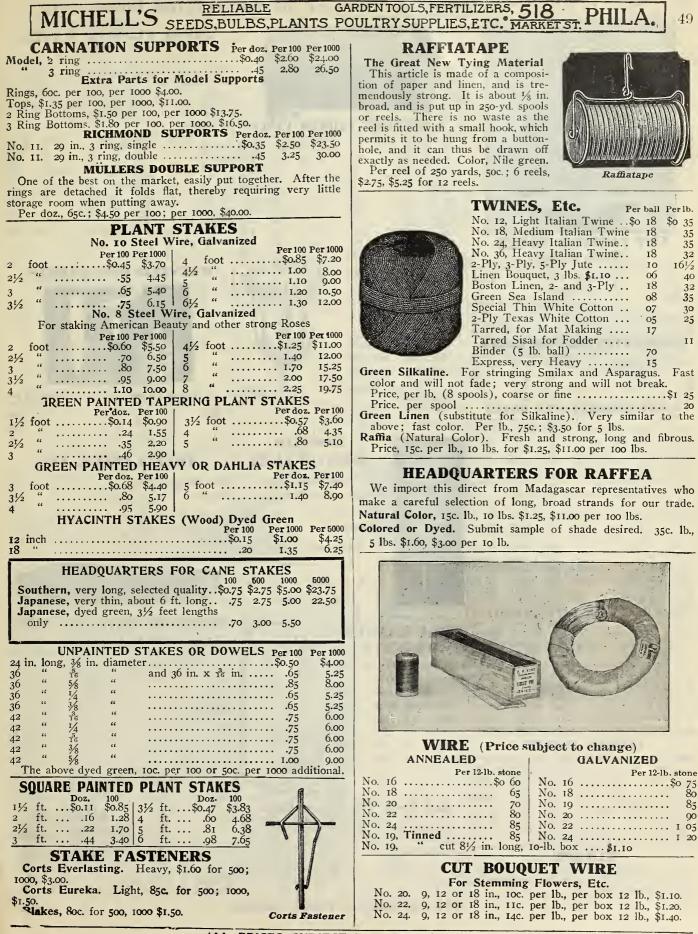

L'Innocence, pure white.

Garibaldi, brilliant carmine.

Gertrude, bright pink.

Grand Lilas, poreelain blue.

Lady Derby, rich pink.

Capt. Boynton, porcelain blue.

Priees of any of the above Christmas Forcing Hyacinths: 80c. per doz., per 100 \$5.50; \$52.50 per 1,000.